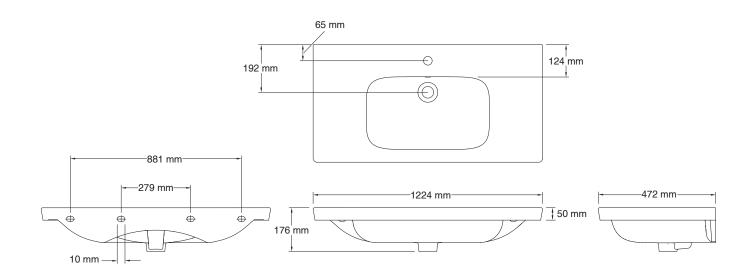

## Dimensions (mm):

E77282-CP Towel rail

Colour/Finish: White

Product Dimensions: W1224 x D472 mm

Material: Vitreous China

Product Weight (kg): 29

Fixings Included: No

Guarantee (Years): 25